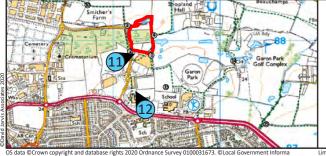

Viewpoint 11 - View northeast from

well Camp Hillfort (SM)

Viewpoint 12 - Viewing northwest from the A1159 (Eastern Avenue)

## Viewpoint 11

Grid Reference: E: 588915, N: 187851

OD: 25.65m Distance to Site: 268m

20/02/2021 Date: Time: 13:23:00

## Viewpoint 12

Grid Reference: E: 589186, N: 187384

OD: 22.72m Distance to Site: 515m

Date: 20/02/2021 Time: 14:06:00

**FOSSETTS WAY, SOUTHEND-ON-SEA** 

**ILKE HOMES LTD** Drawing Ref & Title 2930-4-4-4-AP-0003-S4-P1