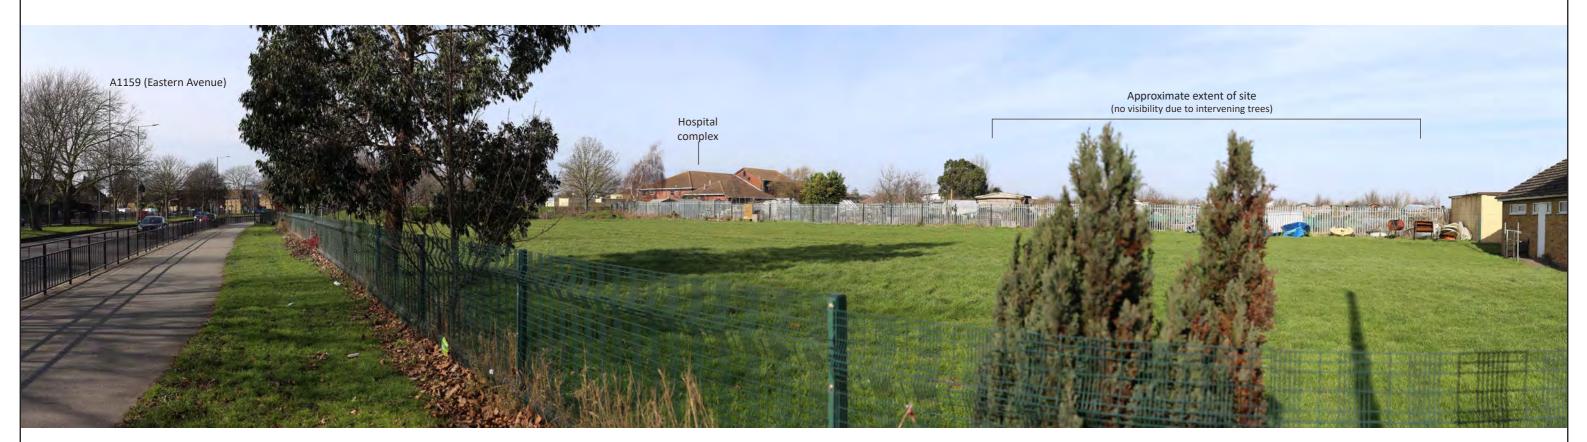

## Viewpoint 12

Grid Reference: E: 589186, N: 187384

OD: 22.72m Distance to Site: 515m

Date: 20/02/2021 Time: 14:06:00

**FOSSETTS WAY, SOUTHEND-ON-SEA** 

**ILKE HOMES LTD** Drawing Ref & Title 2930-4-4-4-AP-0003-S4-P1