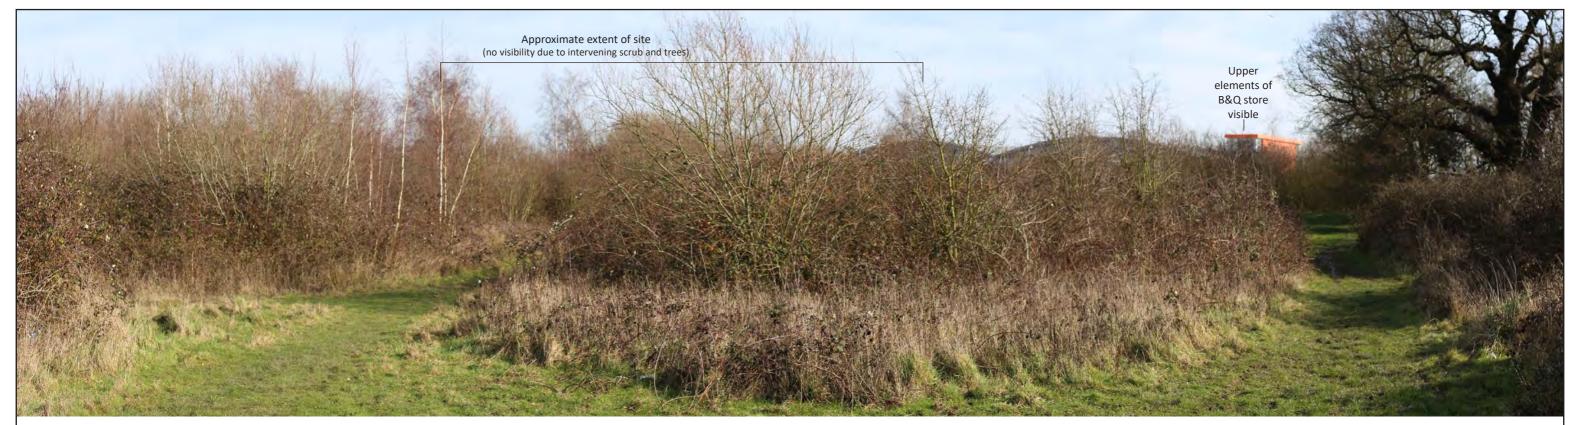

## Viewpoint 11

Grid Reference: E: 588915, N: 187851

OD: 25.65m Distance to Site: 268m

20/02/2021 Date: Time: 13:23:00